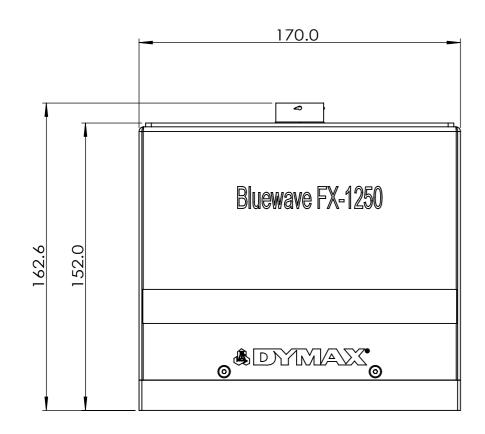

UNIT ITEM PN NAME QTY DRAWN DATE **BDYMAX**® TOLERANCES UNLESS Kyo 2021/12/6 OTHERWISE SPECIFIED CHECKED DATE DIMENSIONS ARE IN INCHES FRACTIONAL ± 1/32
ONE PLACE DECIMAL ONE PLACE DECIMAL X±.03
TWO PLACE DECIMAL XX±.01 FX1250 Emitter OVER SIZE MANUFACTURING DATE THREE PLACE DECIMAL XXX±.005 ANGULAR: ±1° (RediCure, PrimeCure, VisiCure) DATE REMOVE ALL BURRS & BREAK SHARP EDGES .1 - .3 R. OR CHAMFER SIZE DWG. NO.