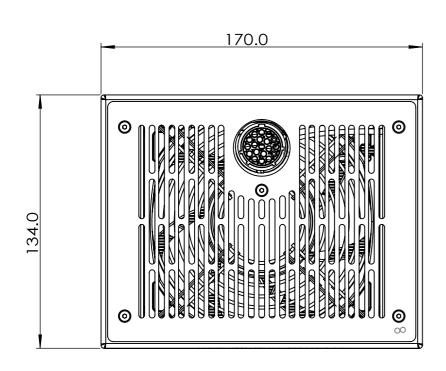

UNIT ITEM PN NAME QTY DRAWN DATE **BDYMAX**® TOLERANCES UNLESS Kyo 2021/12/6 OTHERWISE SPECIFIED CHECKED DATE DIMENSIONS ARE IN INCHES FRACTIONAL ± 1/32
ONE PLACE DECIMAL ONE PLACE DECIMAL X±.03
TWO PLACE DECIMAL XX±.01 FX1250 Emitter OVER SIZE MANUFACTURING DATE THREE PLACE DECIMAL XXX±.005 ANGULAR: ±1° (RediCure, PrimeCure, VisiCure) DATE REMOVE ALL BURRS & BREAK SHARP EDGES .1 - .3 R. OR CHAMFER SIZE DWG. NO.