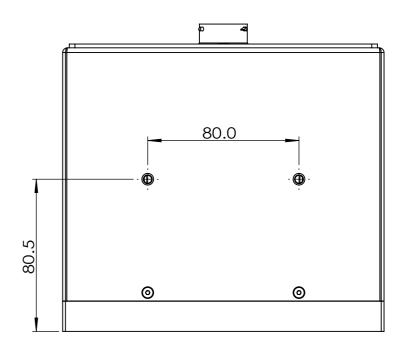

UNIT ITEM PN NAME QTY DRAWN DATE **BDYMAX**® TOLERANCES UNLESS Kyo 2021/12/6 OTHERWISE SPECIFIED CHECKED DATE DIMENSIONS ARE IN INCHES FRACTIONAL ± 1/32
ONE PLACE DECIMAL ONE PLACE DECIMAL X±.03
TWO PLACE DECIMAL XX±.01 FX1250 Emitter OVER SIZE MANUFACTURING DATE THREE PLACE DECIMAL XXX±.005 ANGULAR: ±1° (RediCure, PrimeCure, VisiCure) DATE REMOVE ALL BURRS & BREAK SHARP EDGES .1 - .3 R. OR CHAMFER SIZE DWG. NO.