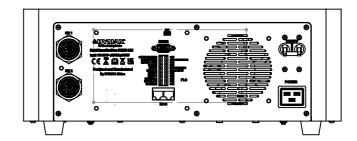

| 1                                        |                                      |                  |                   |           |            |                 |                |
|------------------------------------------|--------------------------------------|------------------|-------------------|-----------|------------|-----------------|----------------|
| ITEM PN                                  |                                      | N                | NAME              |           | UNIT       | NOTE            |                |
| TOLERANCES UNLESS<br>OTHERWISE SPECIFIED |                                      | DRAWN <b>Kyo</b> | DATE<br>2021/12/6 |           | <b>永</b> D | YMA             | ₩ <sup>®</sup> |
| DIMENS<br>FRACTIONA                      | SIONS ARE IN INCHES<br>L ± 1/32      | CHECKED          | DATE              | TITLE:    |            |                 |                |
|                                          | DECIMAL XX±.01<br>E DECIMAL XXX±.005 | MANUFACTURI      | NG DATE           | - 1111    |            | 50 Controller 2 | 2CH OVER SIZ   |
| ANGULAR:                                 | ±1°                                  | Q.A. DATE        |                   |           |            |                 |                |
|                                          | OVE ALL BURRS &                      |                  |                   | SIZE      | DWG. NO.   | •               | REV            |
|                                          | K SHARP EDGES<br>R. OR CHAMFER       | SCALE: 1:5       | SHEET 1 OF 1      | <b>A3</b> |            | 88804           | 1              |