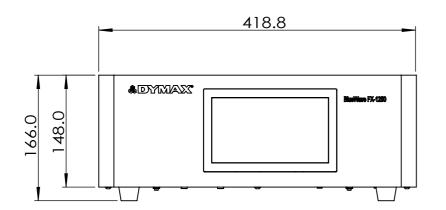

| 1                                        |                                      |                  |                   |           |            |                 |                |
|------------------------------------------|--------------------------------------|------------------|-------------------|-----------|------------|-----------------|----------------|
| ITEM PN                                  |                                      | N                | NAME              |           | UNIT       | NOTE            |                |
| TOLERANCES UNLESS<br>OTHERWISE SPECIFIED |                                      | DRAWN <b>Kyo</b> | DATE<br>2021/12/6 |           | <b>永</b> D | YMA             | ₩ <sup>®</sup> |
| DIMENS<br>FRACTIONA                      | SIONS ARE IN INCHES<br>L ± 1/32      | CHECKED          | DATE              | TITLE:    |            |                 |                |
|                                          | DECIMAL XX±.01<br>E DECIMAL XXX±.005 | MANUFACTURI      | NG DATE           | - 1111    |            | 50 Controller 2 | 2CH OVER SIZ   |
| ANGULAR:                                 | ±1°                                  | Q.A. DATE        |                   |           |            |                 |                |
|                                          | OVE ALL BURRS &                      |                  |                   | SIZE      | DWG. NO.   | •               | REV            |
|                                          | K SHARP EDGES<br>R. OR CHAMFER       | SCALE: 1:5       | SHEET 1 OF 1      | <b>A3</b> |            | 88804           | 1              |