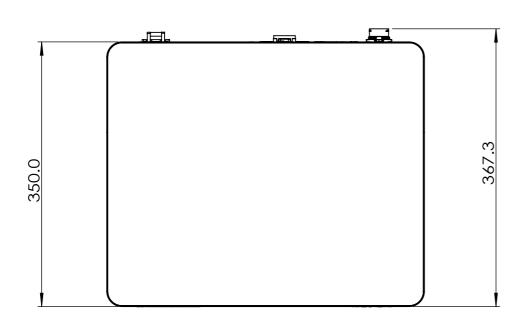

| 1                                        |                                      |                  |                   |           |            |                 |                |
|------------------------------------------|--------------------------------------|------------------|-------------------|-----------|------------|-----------------|----------------|
| ITEM PN                                  |                                      | N                | NAME              |           | UNIT       | NOTE            |                |
| TOLERANCES UNLESS<br>OTHERWISE SPECIFIED |                                      | DRAWN <b>Kyo</b> | DATE<br>2021/12/6 |           | <b>永</b> D | YMA             | ₩ <sup>®</sup> |
| DIMENS<br>FRACTIONA                      | SIONS ARE IN INCHES<br>L ± 1/32      | CHECKED          | DATE              | TITLE:    |            |                 |                |
|                                          | DECIMAL XX±.01<br>E DECIMAL XXX±.005 | MANUFACTURI      | NG DATE           | - 1111    |            | 50 Controller 2 | 2CH OVER SIZ   |
| ANGULAR:                                 | ±1°                                  | Q.A. DATE        |                   |           |            |                 |                |
|                                          | OVE ALL BURRS &                      |                  |                   | SIZE      | DWG. NO.   | •               | REV            |
|                                          | K SHARP EDGES<br>R. OR CHAMFER       | SCALE: 1:5       | SHEET 1 OF 1      | <b>A3</b> |            | 88804           | 1              |