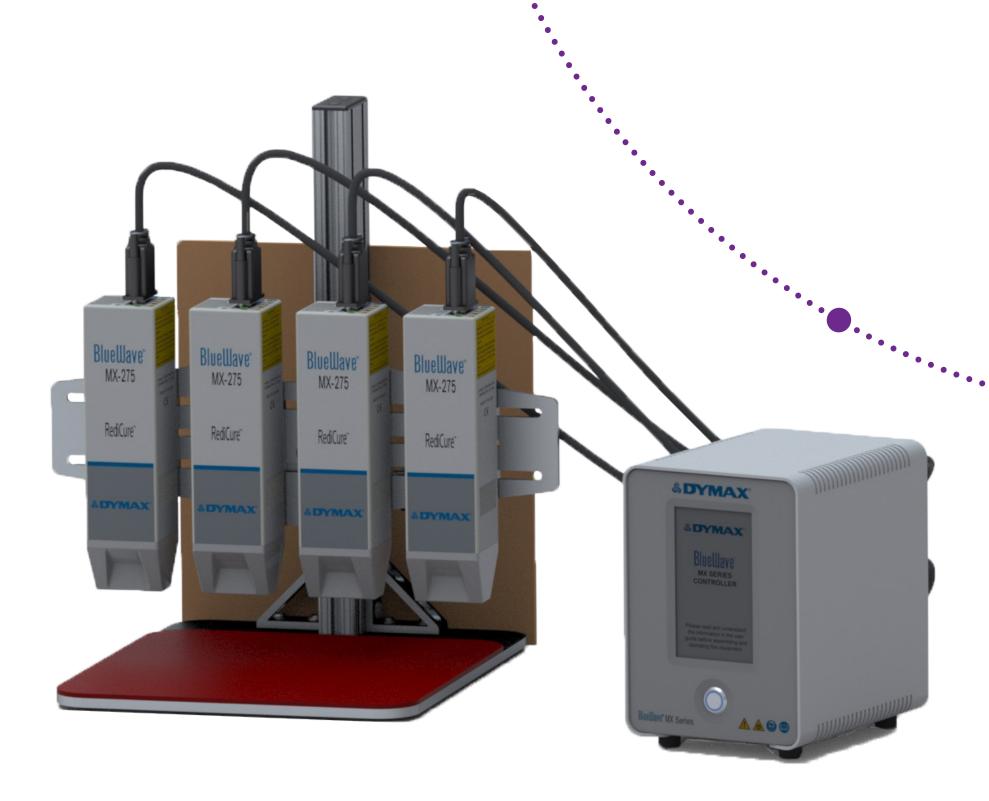

## BlueWave® MX-Series 4-CHANNEL CONTROLLER

## POWER MEETS FLEXIBILITY

Powers up to 4 individual emitters with separate foot pedals with group or independent control

Compatible with BlueWave<sup>®</sup> MX-150 and MX-250 emitters as well as MX-275 light bar emitters (5 x 50 mm)

Enhanced PLC activation and interface

When used with 4 MX-150 emitters, each with a 4-pole lightguide, that gives you 16 "cure spots" from a single controller

Dymax manufactures light-curable adhesives, coatings, and maskants, as well as compatible dispensing and curing equipment. We focus on creating solvent-free materials that cure clean, green, and fast, helping engineering teams accomplish more in less time and with less negative impact on the environment.