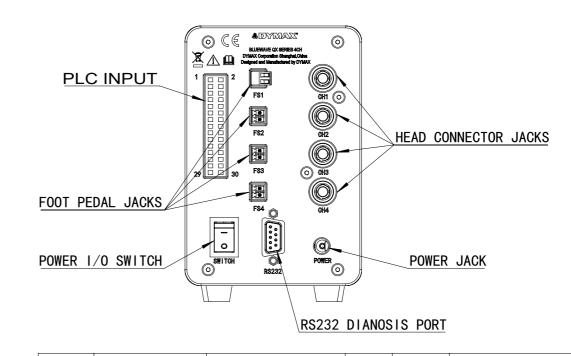

| PLC INTERFACE |                  |                  |    |  |  |  |
|---------------|------------------|------------------|----|--|--|--|
|               | INPUT            | OUTPUT           |    |  |  |  |
| 1             | PLC ENABLE       | COM              | 2  |  |  |  |
| 3             | EXP0SURE1        | LED STATUS 1     | 4  |  |  |  |
| 5             | EXP0SURE2        | LED STATUS 2     | 6  |  |  |  |
| 7             | EXPOSURE3        | LED STATUS 3     | 8  |  |  |  |
| 9             | EXPOSURE4        | LED STATUS 4     | 10 |  |  |  |
| 11            | EXPOSURE ALL     | LED STATUS ALL   | 12 |  |  |  |
| 13            | LED INHIBIT 1    | INHIBIT STATUS 1 | 14 |  |  |  |
| 15            | LED INHIBIT 2    | INHIBIT STATUS 2 | 16 |  |  |  |
| 17            | LED  NH B T 3    | NH B T STATUS 3  | 18 |  |  |  |
| 19            | LED INHIBIT 4    | INHIBIT STATUS 4 | 20 |  |  |  |
| 21            | MASTER INTERLOCK | INTERLOCK STATUS | 22 |  |  |  |
| 23            | PROG/ANALOG      | COM              | 24 |  |  |  |
| 25            | ANALOG  NTENS TY | COM              | 26 |  |  |  |
| 27            | INPUT RESERVE1   | WARNN I NG       | 28 |  |  |  |
| 29            | COM              | OUTPUT RESERVE 1 | 30 |  |  |  |