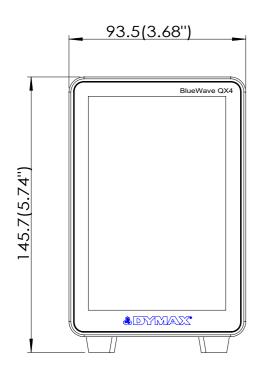

| 1                                                               |                                                       |                    |                           |           |                     |      |            |
|-----------------------------------------------------------------|-------------------------------------------------------|--------------------|---------------------------|-----------|---------------------|------|------------|
| ITEM                                                            | PN                                                    | N                  | NAME                      |           | UNIT                | NOTE |            |
| TOLERANCES UNLESS<br>OTHERWISE SPECIFIED                        |                                                       | DRAWN <b>Kyo</b>   | DATE<br><b>2021/10/21</b> |           | <b>永</b>            | YMA  | <b>Z</b> ® |
| DIMENSIONS ARE IN INCHES                                        |                                                       | CHECKED            | DATE                      |           | <b>49 L</b>         |      |            |
| FRACTIONAL<br>ONE PLACE<br>TWO PLACE<br>THREE PLACE<br>ANGULAR: | DECIMAL X±.03<br>DECIMAL XX±.01<br>E DECIMAL XXX±.005 | MANUFACTURING DATE |                           | TITLE:    | QX4 V2.0 CONTROLLER |      |            |
|                                                                 |                                                       | Q.A.               | DATE                      |           |                     |      |            |
| BREAK                                                           | OVE ALL BURRS &<br>K SHARP EDGES<br>R. OR CHAMFER     |                    |                           | SIZE      | SIZE DWG. NO.       |      | REV        |
|                                                                 |                                                       | SCALE: 1:2         | SHEET 1 OF 1              | <b>A3</b> |                     |      | <b>A</b> 1 |