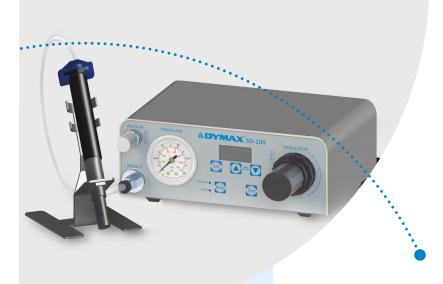

### **Digital Syringe Dispenser**

The SD-200 digital liquid dispenser, with its versatile design, is perfectly suited for a wide variety of dispensing applications from microdot deposits to large potting and filling. Suitable for all types of fluids, it includes a suck-back feature to ensure low viscosity liquids do not drip from the dispense tip.

The SD-200 provides a micro-controlled timer programmable from 0.01 to 99.99 seconds. Operation can be in manual mode controlled by a foot pedal or with preset time for repeatable shot sizes. The unit comes with a programmable memory slot to store timing.