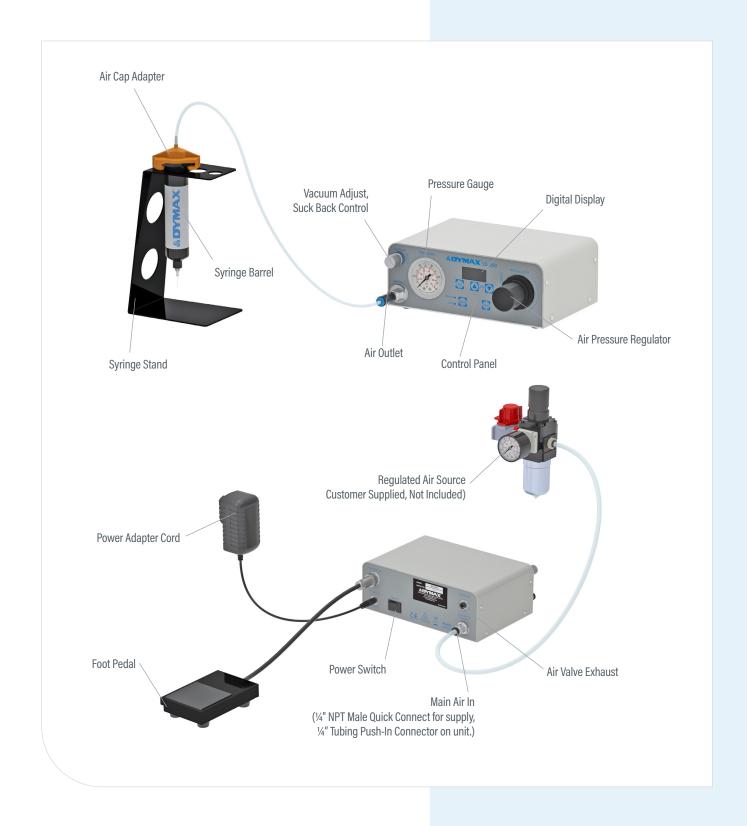

#### Main Components of the SD-200 Syringe Dispenser

PRODUCT BULLETIN | SD-200 dymax.com | 3

Included hoses, fittings, and dispense tips make the unit ready to use right out of the box. The SD-200 includes:

- SD-200 Digital Syringe Dispense Controller
- Adapter Assemblies: 3, 5, 10, and 30/55 CC
- Push to Connect Tube Fitting 1/4" Stem OD x 5/32" Tube OD with Tubing
- Foot Pedal
- Power Adapter with Attachments
- Syringe Stand
- Tip Kits: High and Low Viscosity
- User Manual