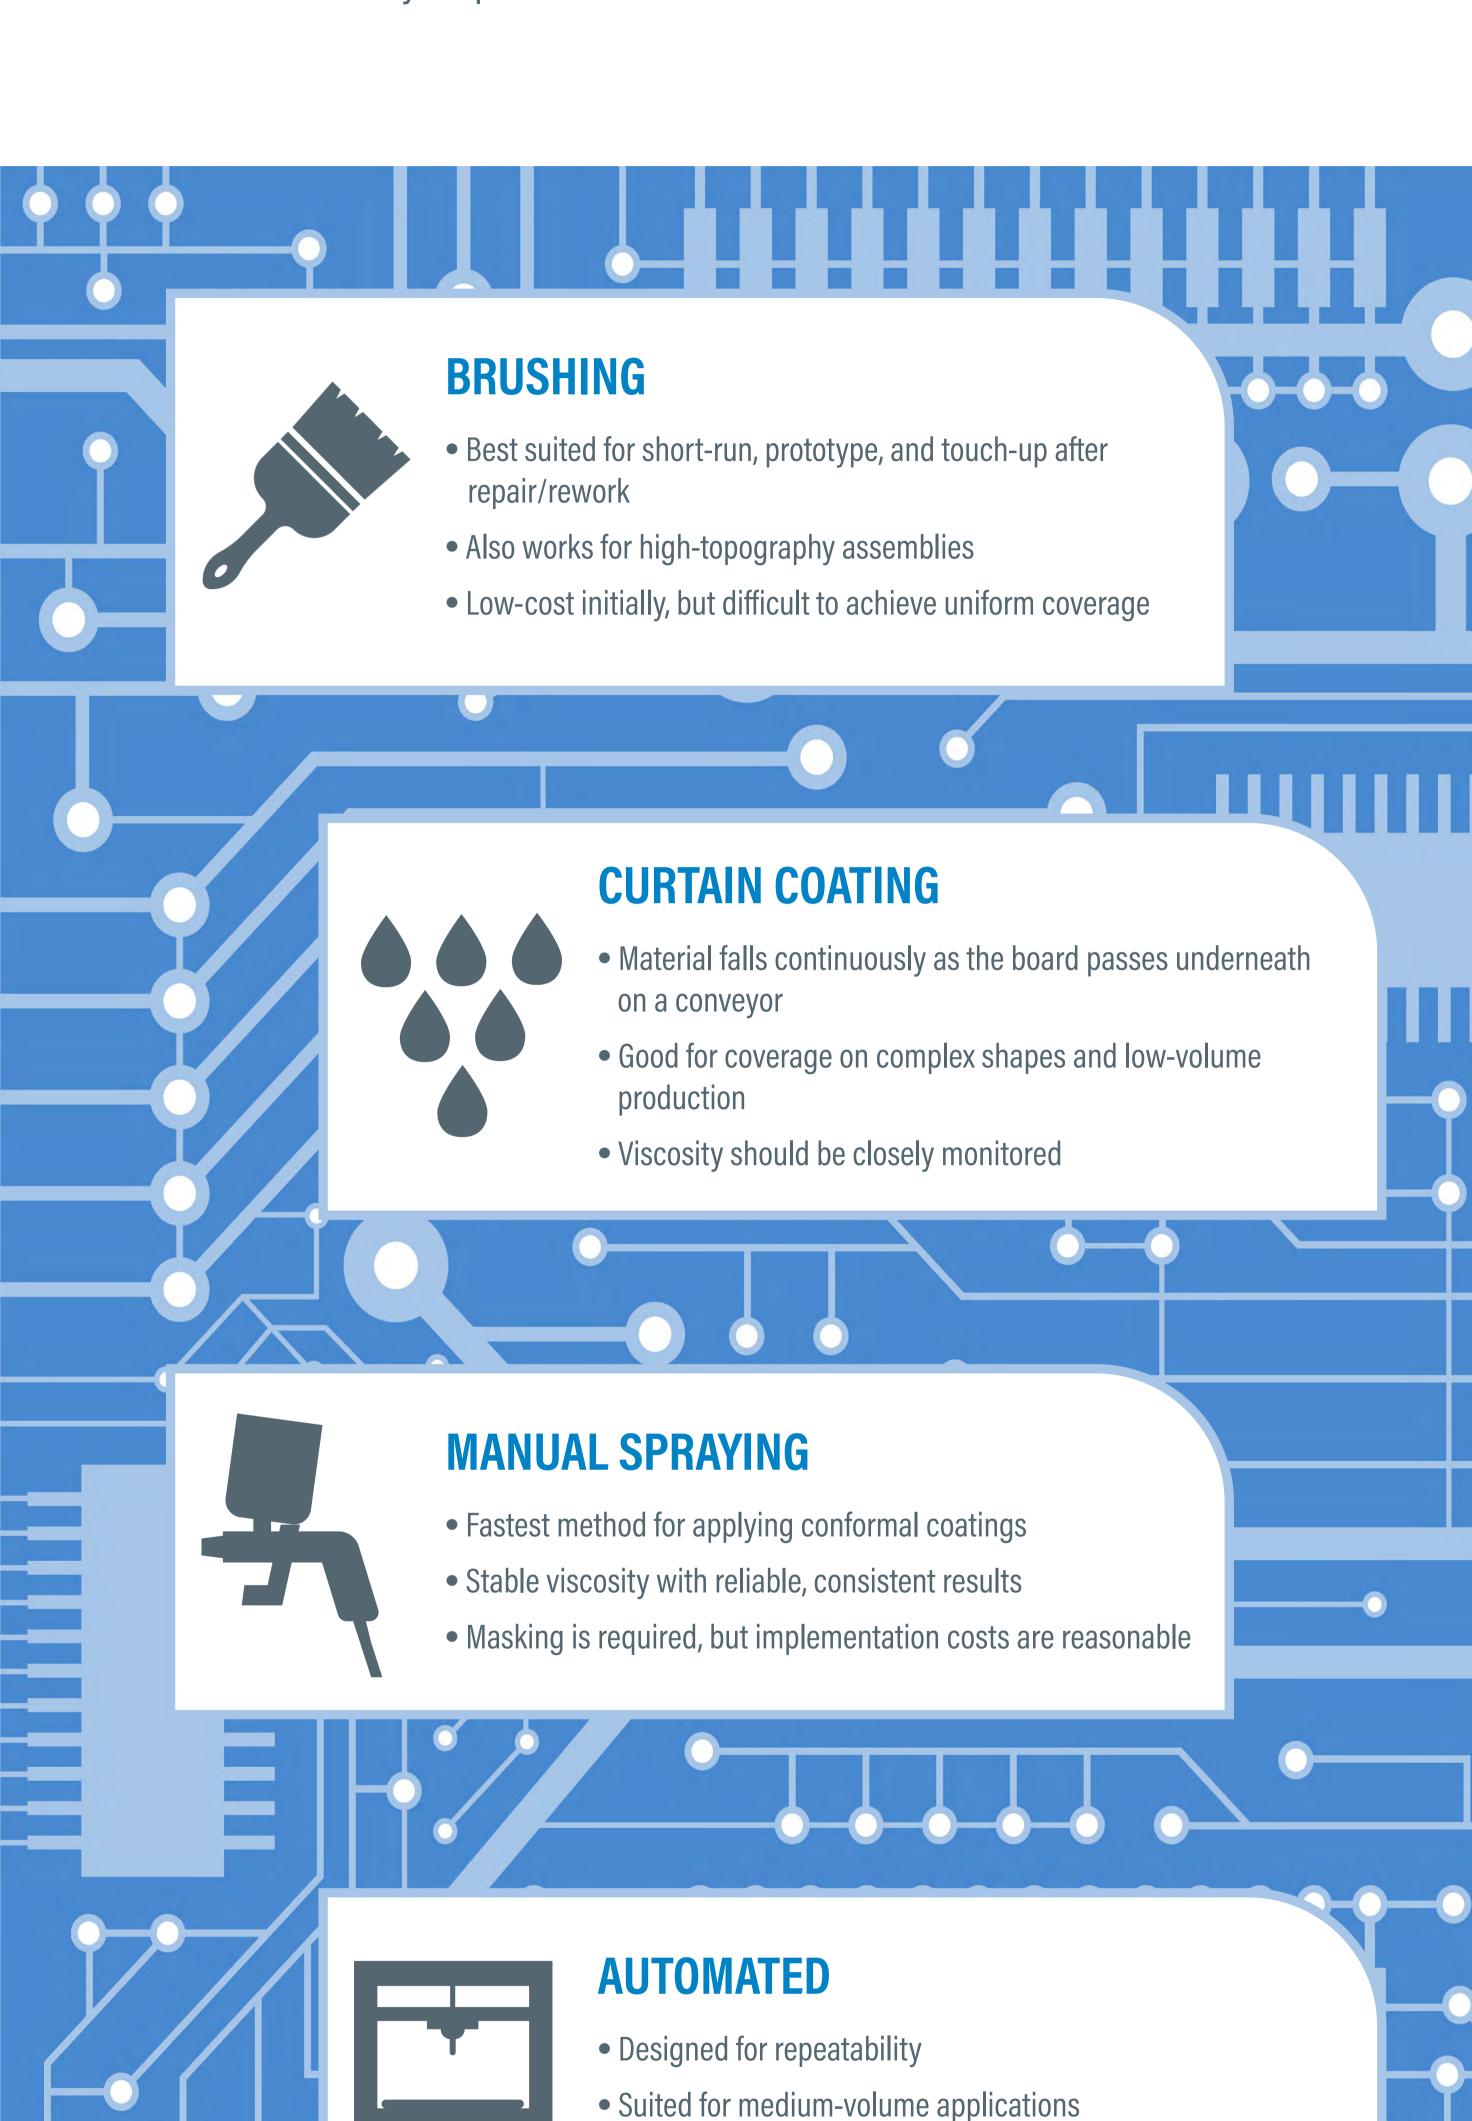

METHODS OF APPLYING CONFORMAL COATINGS:

## WHICH IS BEST FOR YOUR PROCESS?

There are multiple ways to apply conformal coatings to printed circuit boards. But not all of them are created equal. Use this special guide to determine the best method for your particular needs.

Can be applied for in-line operations with curing

Dymax manufactures light-curable adhesives, coatings, and maskants, as well as compatible dispensing and curing equipment. We focus on creating solvent-free materials that cure clean, green, and fast, helping engineering teams accomplish more in less time and with less negative impact on the environment.